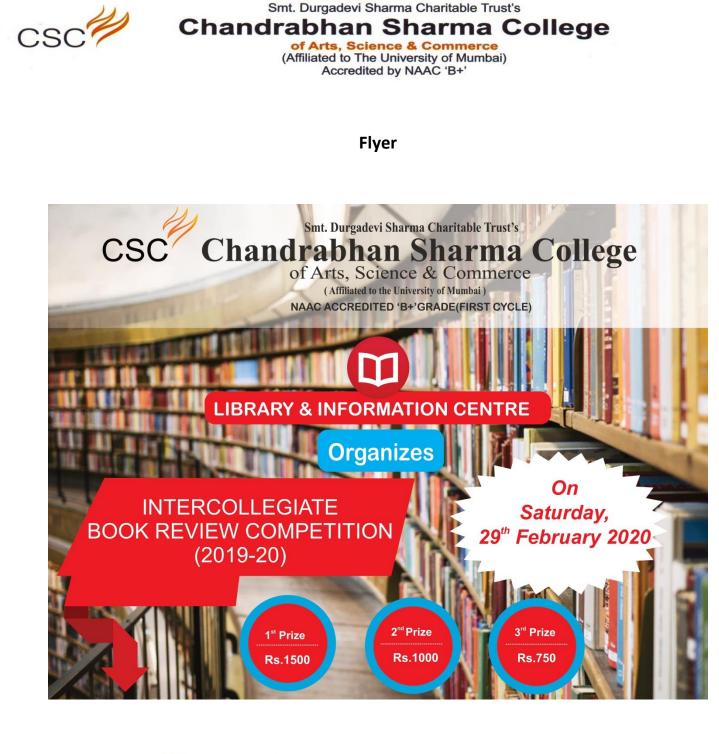

# Library Activities/Event Index- 2019-20

| SR.<br>NO | NAME OF THE EVENT                            | EVENT DATE                                         | PAGE<br>NO. |
|-----------|----------------------------------------------|----------------------------------------------------|-------------|
| 1         | Library Orientation (First Year<br>Students) | 17 <sup>th</sup> to 20 <sup>th</sup> July,<br>2019 | 03-14       |
| 2         | Essay Writing Competition                    | 9 <sup>th</sup> August, 2019                       | 15-21       |
| 3         | Book Exhibition                              | 23 <sup>rd</sup> September,<br>2019                | 22-25       |
| 4         | Saraswati Puja                               | 5 <sup>th</sup> October, 2019                      | 26-28       |
| 5         | Best Library User Award                      | 22 <sup>nd</sup> December,<br>2019                 | 29-32       |
| 6         | Inter-collegiate Book Review<br>Competition  | 29 <sup>th</sup> February,<br>2020                 | 33-40       |