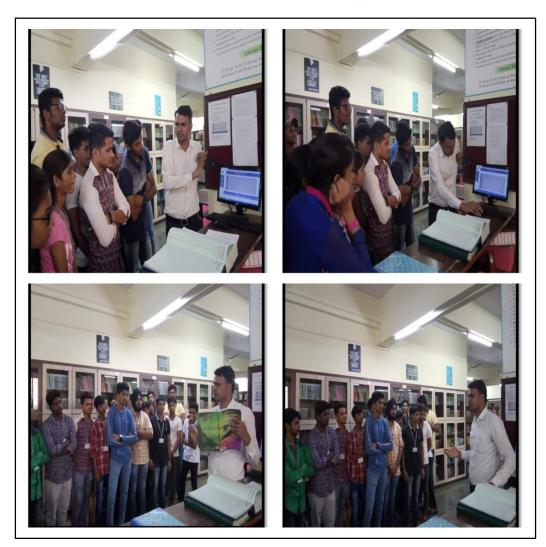

## **Report on Library Orientation Program**

Library and Information Centre organized Orientation Program for First Year Students in College library itself to make awareness about the information resources and facilities available and to make them understand how to access needed information effectively and efficiently. The Orientation program was from 17<sup>th</sup> July to 20<sup>th</sup> July 2019 for different classes.

Total 153 students attended this program (in different batches). Library Orientation was conducted by Librarian. During the session the students were taught about rules and regulations of the library, Library Timings, Library Collections, showed various Library Sections, demonstrated how to search library books in OPAC PC and different Library Services like Circulation Service, ICT Service, Reference Service, Book Bank Facility, Newspaper Clipping Service, and Open Access Facility. Students were taught about N-list and how to access N-list database for their studies and projects, how to access old question papers, various events conducted by library and later also mentioned about Best Library User Award.

Students showed their curiosity towards understanding about library

Fibale

Librarian Mr. Sunil Ubale

I/C Principal Dr. Pratima Singh

I/C PRINCIPAL Chandrabhan Sharma College Arts, Science & Commerce Powai-Vihar, Powai, Mumbai - 400 076 Tel. 25704526 / 25704530