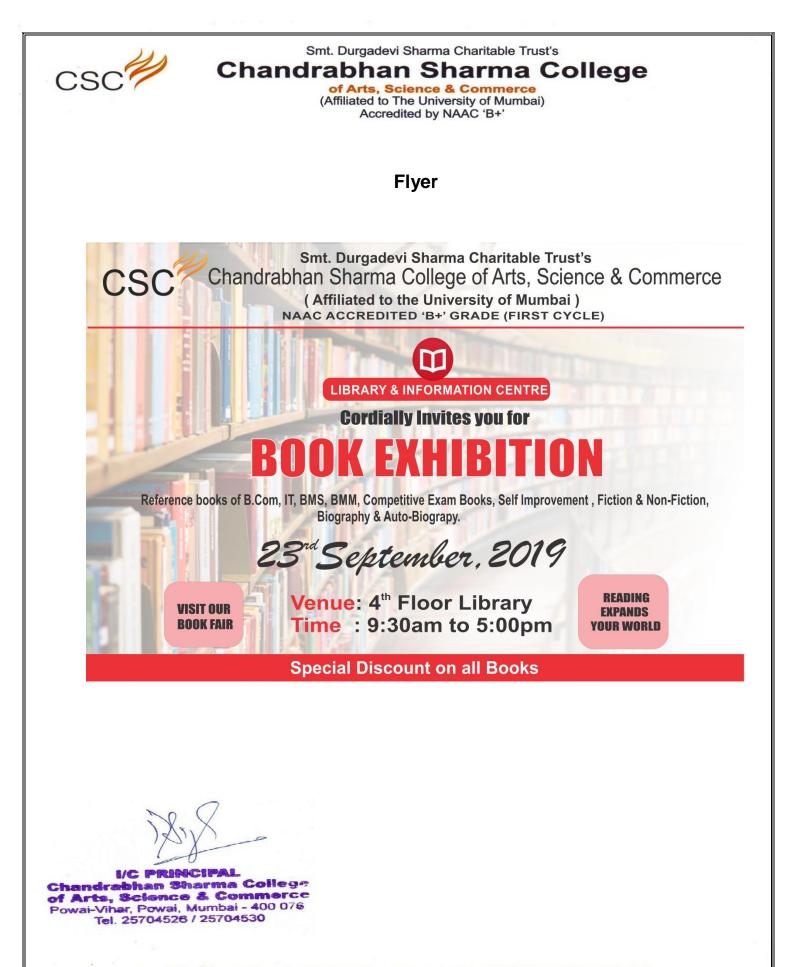

# Library Activities/Event Index- 2019-20

| SR.<br>NO | NAME OF THE EVENT                            | EVENT DATE                                         | PAGE<br>NO. |
|-----------|----------------------------------------------|----------------------------------------------------|-------------|
| 1         | Library Orientation (First Year<br>Students) | 17 <sup>th</sup> to 20 <sup>th</sup> July,<br>2019 | 03-14       |
| 2         | Essay Writing Competition                    | 9 <sup>th</sup> August, 2019                       | 15-21       |
| 3         | Book Exhibition                              | 23 <sup>rd</sup> September,<br>2019                | 22-25       |
| 4         | Saraswati Puja                               | 5 <sup>th</sup> October, 2019                      | 26-28       |
| 5         | Best Library User Award                      | 22 <sup>nd</sup> December,<br>2019                 | 29-32       |
| 6         | Inter-collegiate Book Review<br>Competition  | 29 <sup>th</sup> February,<br>2020                 | 33-40       |